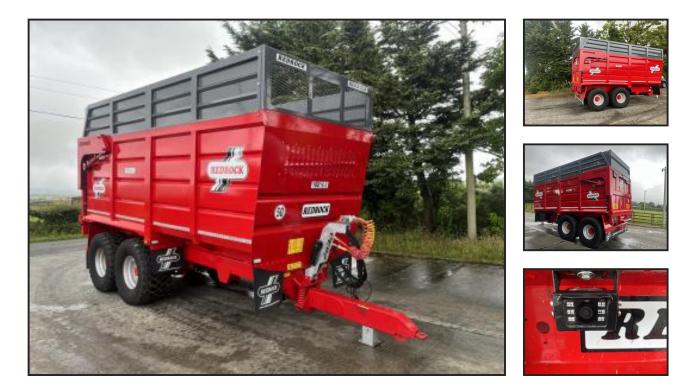

## **£POA**

2022 Red Rock Silage trailer 180/18.0.

Very high spec trailer with extras including- 560/60 R22.5, Sprung drawbar, Commercial axles, Air and hydraulic brakes, Hydraulic rear tail door, Rear hitch, Tool box, reverse and work lights, rear factory camera.

## **Product Details**

| Category/Type | Dumpers  |
|---------------|----------|
| Make          | Red Rock |
| Model         | 180/18.0 |
| Year          | 2022     |
| Hours         | -        |
|               |          |