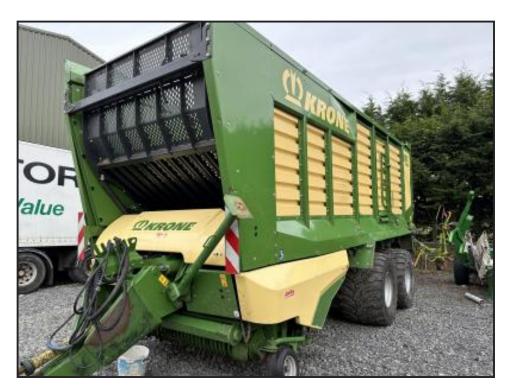

## Krone MX370GL

£57,500.00

2019 Krone MX370GL Silage Wagon 1086 loads done -37m3 capacity

-Articulated drawbar for high ground clearance -k80 spoon hitch for safe travel and smooth operation

- camless pick-up with W arrangement of times

- hardox lined rotor

| Product Details                                                    |          |
|--------------------------------------------------------------------|----------|
| Category/Type                                                      | Tractors |
| Make                                                               | Krone    |
| Model                                                              | MX370GL  |
| Year                                                               | 2019     |
| Hours                                                              | -        |
| - 12" touch screen CCI1200 operator terminal (if not using isobus) |          |

- full isobus capability

- on demand oil load sensing

55 Dernaroy Rd, New York Down, BT35 8SP

- adjutatile) Ryd 20 1809 ue p6 nsion

www.drumroy.co.uk - info@drumroy.co.uk