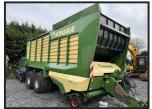

## Krone MX370GL

£57,500.00

2019 Krone MX370GL Silage Wagon 1086 loads done -37m3 capacity

-Articulated drawbar for high ground clearance -k80 spoon hitch for safe travel and smooth operation

- camless pick-up with W arrangement of times

- hardox lined rotor

| Product Details                                                    |          |
|--------------------------------------------------------------------|----------|
| Category/Type                                                      | Tractors |
| Make                                                               | Krone    |
| Model                                                              | MX370GL  |
| Year                                                               | 2019     |
| Hours                                                              | -        |
| - 12" touch screen CCI1200 operator terminal (if not using isobus) |          |

- full isobus capability

- on demand oil load sensing

55 Dernaroy Rd, New York Down, BT35 8SP

- adjutatile) Ryd 20 1809 ue p6 nsion

www.drumroy.co.uk - info@drumroy.co.uk