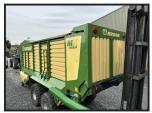

## Krone MX370GL

£57,500.00

2019 Krone MX370GL Silage Wagon 1086 loads done -37m3 capacity

-Articulated drawbar for high ground clearance -k80 spoon hitch for safe travel and smooth operation

- camless pick-up with W arrangement of times

- hardox lined rotor

| Product Details                                                    |          |
|--------------------------------------------------------------------|----------|
| Category/Type                                                      | Tractors |
| Make                                                               | Krone    |
| Model                                                              | MX370GL  |
| Year                                                               | 2019     |
| Hours                                                              | -        |
| - 12" touch screen CCI1200 operator terminal (if not using isobus) |          |

- full isobus capability

- on demand oil load sensing

55 Dernaroy Rd, New York Down, BT35 8SP

- adjutatile) Ryd 20 1809 ue p6 nsion

www.drumroy.co.uk - info@drumroy.co.uk