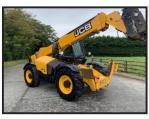

## £40,000.00

2018 JCB 540-140 Teleporter.

Includes- 14 Metre Boom Reach, Jack legs, Orange and green warning beacons for site, 4 Tonne lifting capacity, Also only 3168 Hrs.

Very tidy machine in it original condition, ready for work as is!

## For more information please feel free to call! Product Details

| Flouuci Details |              |
|-----------------|--------------|
| Category/Type   | Telehandlers |
| Make            | 2018 JCB     |
| Model           | 540-140      |
| Year            | 2018         |
| Hours           | 3168         |
|                 |              |