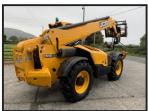

## £40,000.00

2018 JCB 540-140 Teleporter.

Includes- 14 Metre Boom Reach, Jack legs, Orange and green warning beacons for site, 4 Tonne lifting capacity, Also only 3168 Hrs.

Very tidy machine in it original condition, ready for work as is!

## For more information please feel free to call! Product Details

| Flouuci Details |              |
|-----------------|--------------|
| Category/Type   | Telehandlers |
| Make            | 2018 JCB     |
| Model           | 540-140      |
| Year            | 2018         |
| Hours           | 3168         |
|                 |              |