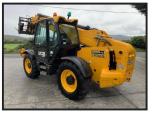

## £40,000.00

2018 JCB 540-140 Teleporter.

Includes- 14 Metre Boom Reach, Jack legs, Orange and green warning beacons for site, 4 Tonne lifting capacity, Also only 3168 Hrs.

Very tidy machine in it original condition, ready for work as is!

## For more information please feel free to call! Product Details

| Flouuci Details |              |
|-----------------|--------------|
| Category/Type   | Telehandlers |
| Make            | 2018 JCB     |
| Model           | 540-140      |
| Year            | 2018         |
| Hours           | 3168         |
|                 |              |