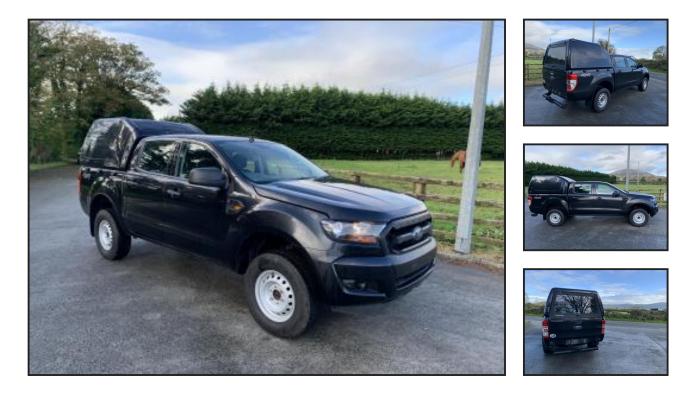

## £12,000.00

2017 Ford Ranger 2.2TDCI. Comes with, Rear canopy, Air con, 6 speed manual gearbox, selectable 4WD, Multifunctional steering wheel. Very tidy jeep inside and out, ready for work. First to see will buy! For more information on this jeep please contact us at-https://www.drumroy.co.uk/#home-section

## **Product Details**

| Category/Type | 4x4            |
|---------------|----------------|
| Make          | 2017 Ford      |
| Model         | Ranger 2.2TDCI |
| Year          | 2017           |
| Hours         | -              |
|               |                |