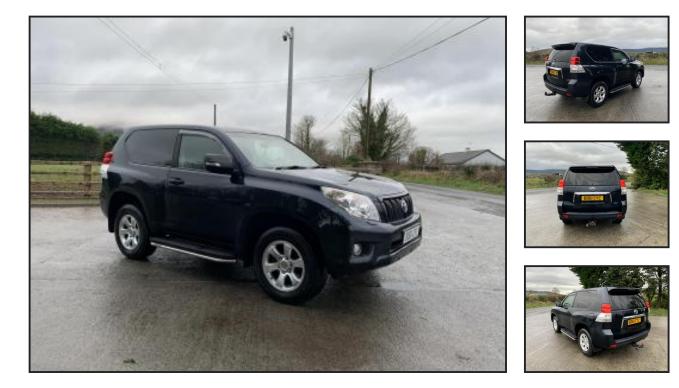

## 2011 Toyota Landcruiser SWB

## £14,750.00

2011 Toyota landcruiser SWB

Comes with- 6 speed manual gearbox, Tow bar, Side step bars, Privacy glass, Only covered 115,965 miles.

Very clean and tidy jeep inside and out, totally original condition.

Jeep is driving perfect, and test welcome.

First to see will buy!

## For more details please contact us. Product Details

| Category/Type | 4x4             |
|---------------|-----------------|
| Make          | 2011 Toyota     |
| Model         | Landcruiser SWB |
| Year          | 2011            |
| Hours         | -               |
|               |                 |